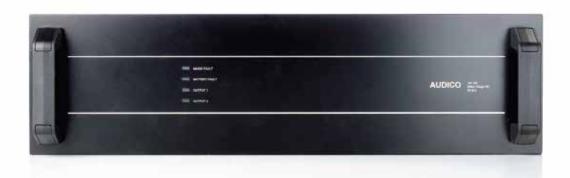

## **POWER SUPPLY**

ABC 488 Power Supply secondary power supply's charger. It is used -with batteries- as a part of AUDICO AVEC G2 voice evacuation system, when system needs to be operational during mains power failure.

ABC 400 Power Supply is 400W 3 unit rack mountable EN 54-4 certificated and complies EN 60849 standard's demands. Each unit can supply with batteries secondary power up to four ADA 8x8 System Unit's needs. The battery size is to be measured by totals speaker load and quantity of system units. One Power Supply can charge and maintain batteries having 4...140Ah capacity.

ABC 488 cover versatile, continuous operation monitoring. Possible fault situations are reported to ADA 8x8 System Unit. Monitoring is extended to battery condition also and gives an alarm before period of limitation.