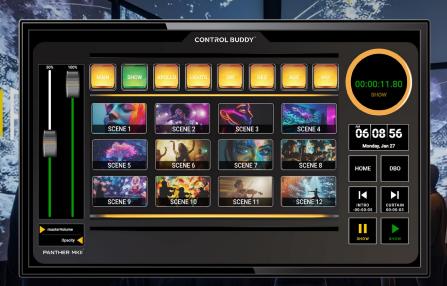

## Introducing Control Buddy for PIXERA

Control Buddy is proud to integrate with PIXERA, offering a seamless and powerful control solution for your projects. Through its innovative engine, Control Buddy communicates directly with PIXERA's JSON RPC API using TCP sockets. By utilizing a subset of PIXERA's API, Control Buddy allows you to control timelines and access vital information with ease.

Whether you're managing complex shows or simple operations, Control Buddy for PIXERA ensures efficiency, reliability, and user-friendly functionality. It's designed to enhance your workflow by simplifying intricate processes, giving you complete control at your fingertips.

## Key Features

- Tablet over WIFI control
- Browser-based control
- Advanced import and merging capabilities
- Templates and presets for quick setup
- Custom user graphic support.
   JPEG / PNG / SVG / GIF
- Import of shows
- Action sequence programming
- Time to next cue indicator
- Go to named cue functionality
- Jog wheel with timeline information

- Automated information pickup from Media Servers
- Multiuser capabilities
- Scheduling features
- Automated fader control
- Visual time-to-cue indicator
- Cluster mode control
- Multi-version show backup
- Hardware dongle license
- 12h / 24h Clock options
- Wake on Lan
- Pi Link
- Power Point import